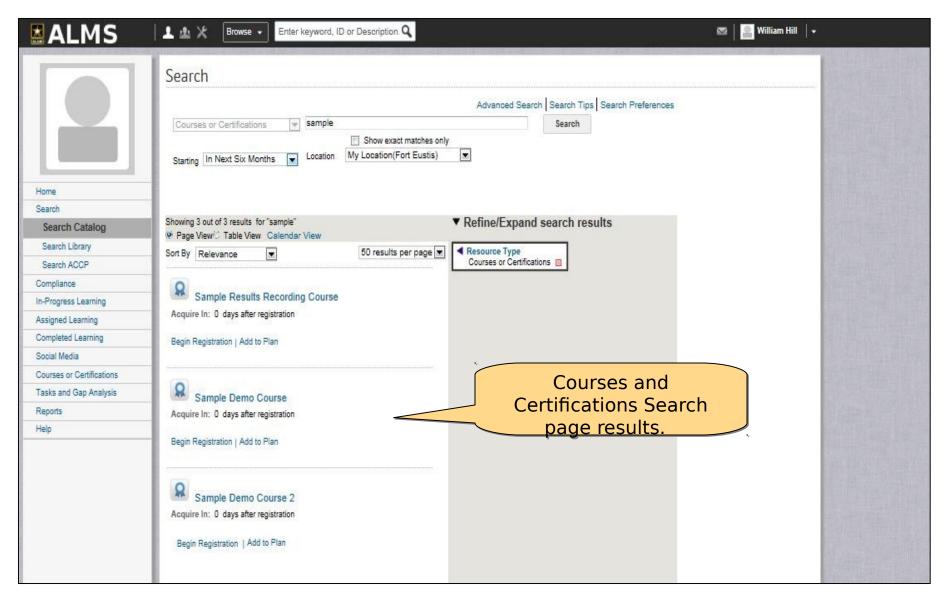

Product Director (PD)

Distributed Learning System (DLS)



TRADOC Capabilities Manager (TCM) TADLP



Deliver Training

Anywhere / Anytime

Welcome to the **Army Learning Management System 4** 



Training OCEA



#### ATHD Agents ALMS 4 Training Topics



### After receiving this training, Help Desk Agents will be able to:

- Navigate to the ALMS Course Catalog
- Register For A Course
- View the Course Roster
- View a Learner's In-Progress Learning Record/Results
- Reset Attempts on an Exam
- Mark Topic Complete
- View a Learner's Detailed Training Record
- Move Content Back To The In-Progress Learning



#### **Help Desk Training**



#### **Navigate to the Course Catalog**



#### **Catalog Search**







#### **Catalog Search (Cont.)**







## **Catalog Search Results** (Cont)







#### **Help Desk Training**



#### **Register for a Course**























| <b>MALMS</b> □         | ⚠ ⚠ ☐ Browse → Enter keyword, ID or Description Q                                                                                                         | <b>⊠</b>   <u></u> William Hill |
|------------------------|-----------------------------------------------------------------------------------------------------------------------------------------------------------|---------------------------------|
| Tasks and Gap Analysis | Offering ID: 00032974 Offered As: Web Based Training  Language: English                                                                                   |                                 |
| Reports                | Structured Self-Development - Lev